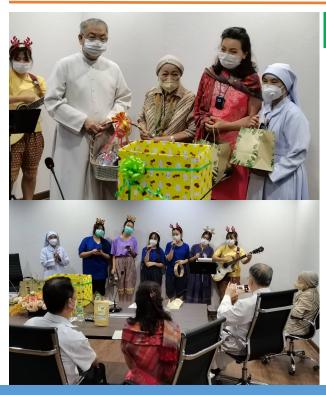

## **CHRISTMAS CAROL**

On January 5, 2023, Madam School, Dr. Theresa V. Promsoontorn Province. Our College was (Vice President of the College visited by Reverend Father Council), Dr. Suwat (Vice President Administrative Affairs), Chaipat Wattanasan President for Academic Director) Affairs), Administrators, welcomed Lecturers administrators and teachers greetings from Malasawan Pittaya administrators.

Nayok Nakhon Piyada Sakchai Subapramai, Sister Wattanasan (President), Ajarn Nongphat Suwanchai (School Benjathammathorn Director), Teacher Sarinthorn for Sopha (Assistant Director for Dr. Academic Affairs) and Teacher (Assistant (Vice Panya Butsa as the studentand representatives sang and the expressed their Christmas STIC the to