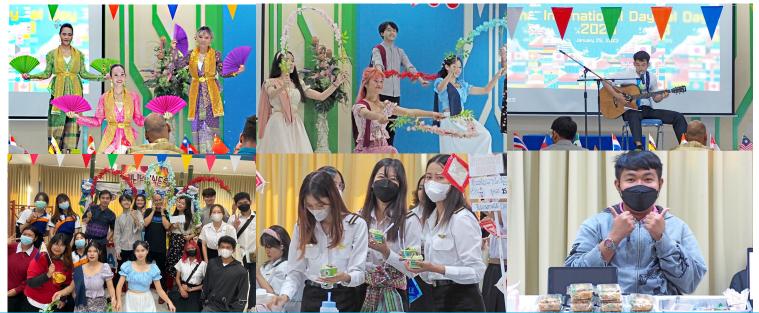

### ONE DAY OF CULTURAL DIVERSITY AND APPRECIAT

By: Tyra Dominique Tan, Education English, Year 2

Dance! What more could you ask for from serving all kinds of cooking. The Filipino group number, Filipino songs were sung a multicultural school? It is having its first food stand sold Adobo - a savory meat by our Thai students majoring in cultural appreciation event in a long and vegetable stew popular in the Education English year 1 and English for while, on the 25th of January, 2023. Philippines. Of course, there was the Thai Business Communication year 3, a Finally, it's STIC's 'International Day!' stand serving Pad Thai - a globally contemporary guitar solo in appreciation Everyone from the college was present - recognized dish across various other of Vietnam music, and a lot more. the students from all faculties and year countries. The other food stands included levels; and our beloved teachers from all food from Malaysia, Indonesia, Vietnam, Winners our distinguished departments - to join in Laos, and Singapore. Many people took a And, of course, the notable mentions - the on the celebration of thanking and grab of the dishes and received great winners of the cultural performance and learning from one another. It was an pleasure in the meals they had that day. day that created precious eventful memories for our St. Theresa International Talent Competitions and Performances Communication showcasing the rich College family.

### **Food Stands**

community, cultural-diversity and ensures cultural talent show and competition! We gratitude to our teachers, our friends, and students receive the rigorous education had a forum of judges assessing each this school; for helping us to live a life full they deserve. And 'International Day' show number and food stand. And those of choices, memorable milestones, and was a way to bring everyone together for a who win will earn a prize! For dynamic relationships. day of joy as well as to celebrate each performances, we had Khon (Thai

Food! Cultural Performances! Music! other's nationalities. Food stands were traditional dance), a Malaysian dance

An International Day isn't complete culture of the Philippines. without dance, music, and cheer. Not only The celebration ended with everyone did our students prepare