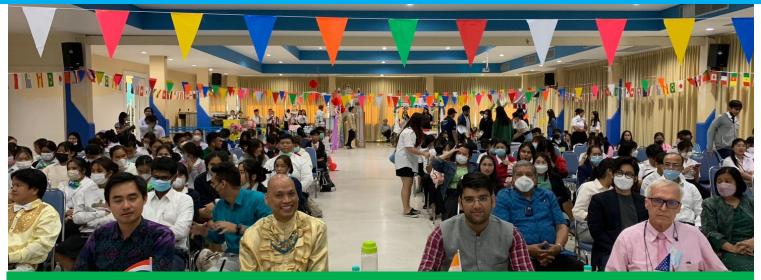

### ONE DAY OF CULTURAL DIVERSITY AND APPRECIAT

By: Tyra Dominique Tan, Education English, Year 2

Dance! What more could you ask for from serving all kinds of cooking. The Filipino group number, Filipino songs were sung a multicultural school? It is having its first food stand sold Adobo - a savory meat by our Thai students majoring in cultural appreciation event in a long and vegetable stew popular in the Education English year 1 and English for while, on the 25th of January, 2023. Philippines. Of course, there was the Thai Business Communication year 3, a Finally, it's STIC's 'International Day!' stand serving Pad Thai - a globally contemporary guitar solo in appreciation Everyone from the college was present - recognized dish across various other of Vietnam music, and a lot more. the students from all faculties and year countries. The other food stands included levels; and our beloved teachers from all food from Malaysia, Indonesia, Vietnam, Winners our distinguished departments - to join in Laos, and Singapore. Many people took a And, of course, the notable mentions - the on the celebration of thanking and grab of the dishes and received great winners of the cultural performance and learning from one another. It was an pleasure in the meals they had that day. day that created precious eventful memories for our St. Theresa International Talent Competitions and Performances Communication showcasing the rich College family.

### **Food Stands**

community, cultural-diversity and ensures cultural talent show and competition! We gratitude to our teachers, our friends, and students receive the rigorous education had a forum of judges assessing each this school; for helping us to live a life full they deserve. And 'International Day' show number and food stand. And those of choices, memorable milestones, and was a way to bring everyone together for a who win will earn a prize! For dynamic relationships. day of joy as well as to celebrate each performances, we had Khon (Thai