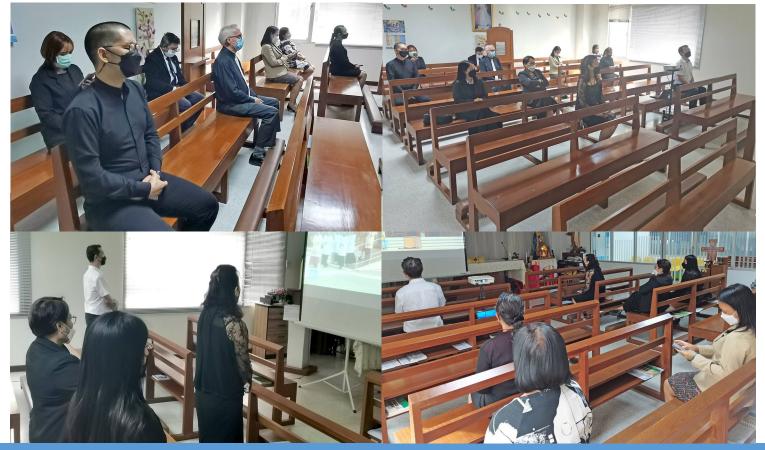

# FUNERAL MASS FOR POPE BENEDICT XVI

The STIC community, which Benedict on January 5 which was celebrant at the altar. A solemn included individuals who identify as presided by Pope Francis in St. atmosphere was present within the Catholic, gathered in our college Peter's Square with Cardinal chapel, and those in attendance chapel to virtually participate in a Giovanni Battista Re, dean of the dressed in dark attire as a sign of funeral mass for Pope Emeritus XVI College of Cardinals, as the main mourning.